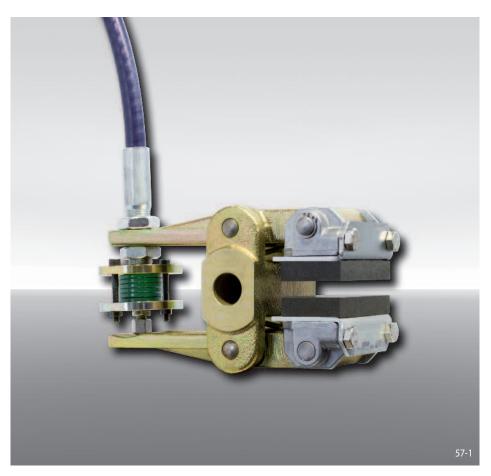

## Brake Caliper DH 020 FKM

**RINGSPANN®** 

spring activated – manually released by Pull Cable

| Features                                                                                                             | Code | <u>.</u> |
|----------------------------------------------------------------------------------------------------------------------|------|----------|
| Brake Caliper                                                                                                        | D    |          |
| Mounting to the machine<br>at right angles to the brake disc                                                         | Н    |          |
| Frame size 020                                                                                                       | 020  |          |
| Spring activated                                                                                                     | F    |          |
| Manually released                                                                                                    | К    |          |
| Manual adjustment to<br>accommodate friction block wear                                                              | М    |          |
| Pressure spring 510                                                                                                  | 510  |          |
| Position of the pull cable installation to the right or left can be defined by turning the brake during installation | U    |          |
| Thickness of brake disc 12,5 mm                                                                                      | 12   |          |
| Example for ordering                                                                                                 |      |          |

## Accessories

The Brake Caliper can be delivered fully assembled with RCS<sup>®</sup> Pull Cable and Hand Brake Lever. Please indicate the required cable length.

For further information regarding RCS<sup>®</sup> Pull Cables and Hand Brake Lever see page 121.