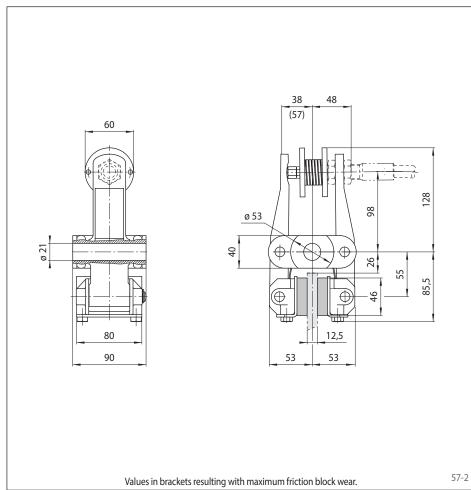

## **Technical Data**

|                        | Brake Caliper DH 020 FKM       |  |
|------------------------|--------------------------------|--|
|                        | with<br>pressure spring<br>510 |  |
| Brake disc<br>diameter | Braking<br>torque              |  |
| mm                     | Nm                             |  |
| 200                    | 160                            |  |
| 250                    | 210                            |  |
| 300                    | 270                            |  |
| 355                    | 330                            |  |
| 430                    | 410                            |  |
| 520                    | 510                            |  |
| Clamping force         | 2750 N                         |  |
| Weight                 | 4,4 kg                         |  |