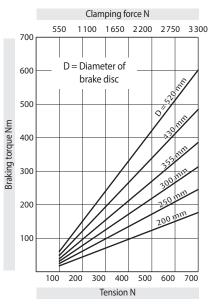

#### **Technical Data**

The braking torques shown in the diagram are based on a theoretical friction coefficient of 0,4.

Weight: 5,1 kg