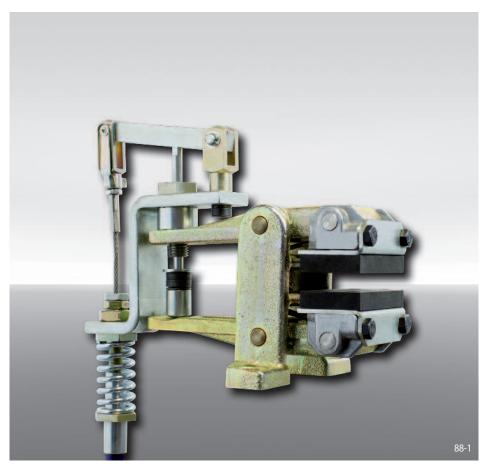

## **Brake Caliper DV 020 MKM**

# manually activated – manually released by Pull Cable

| Features                                                | Code   | į |
|---------------------------------------------------------|--------|---|
| Brake Caliper                                           | D      |   |
| Mounting to the machine parallel to the brake disc      | V      |   |
| Frame size 020                                          | 020    |   |
| Manually activated                                      | M      |   |
| Manually released                                       | K      |   |
| Manual adjustment to accommodate friction block wear    | М      |   |
| Spring-loaded pressure pin 730                          | 730    |   |
| Pull cable installation mounted right or left available | R<br>L |   |
| Thickness of brake disc 12,5 mm                         | 12     |   |

A spring loaded pressure pin compensates for wear of the friction block during the braking action.