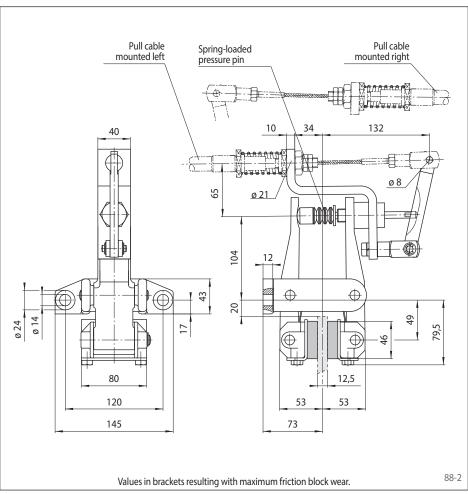

# manually activated – manually released by Pull Cable

| Features                                                | Code   | į |
|---------------------------------------------------------|--------|---|
| Brake Caliper                                           | D      |   |
| Mounting to the machine parallel to the brake disc      | V      |   |
| Frame size 020                                          | 020    |   |
| Manually activated                                      | M      |   |
| Manually released                                       | K      |   |
| Manual adjustment to accommodate friction block wear    | М      |   |
| Spring-loaded pressure pin 730                          | 730    |   |
| Pull cable installation mounted right or left available | R<br>L |   |
| Thickness of brake disc 12,5 mm                         | 12     |   |

#### **Example for ordering**

Brake Caliper DV 020 MKM, pressure pin 730, pull cable installation mounted right, thickness of brake disc 12,5 mm:

DV 020 MKM - 730 R - 12

A spring loaded pressure pin compensates for wear of the friction block during the braking action.