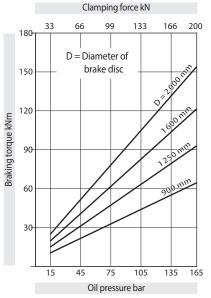

#### Brake Caliper HW 150 HFA

#### Brake Caliper HW 180 HFA

The braking torques shown in the diagram are based on a theoretical friction coefficient of 0,4.

| Oil pressure: | min. 15 bar<br>max. 160 bar |
|---------------|-----------------------------|
| Oil volume:   | max. 381 cm <sup>3</sup>    |
| Weight:       | ca. 65 kg                   |