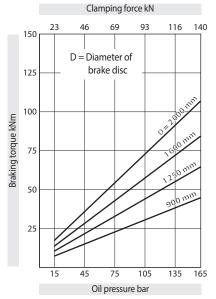

#### Brake Caliper HW 150 HFA

#### Brake Caliper HW 180 HFA

The braking torques shown in the diagram are based on a theoretical friction coefficient of 0,4.

| Oil pressure: | min. 15 bar<br>max. 160 bar |
|---------------|-----------------------------|
| Oil volume:   | max. 381 cm <sup>3</sup>    |
| Weight:       | ca. 65 kg                   |