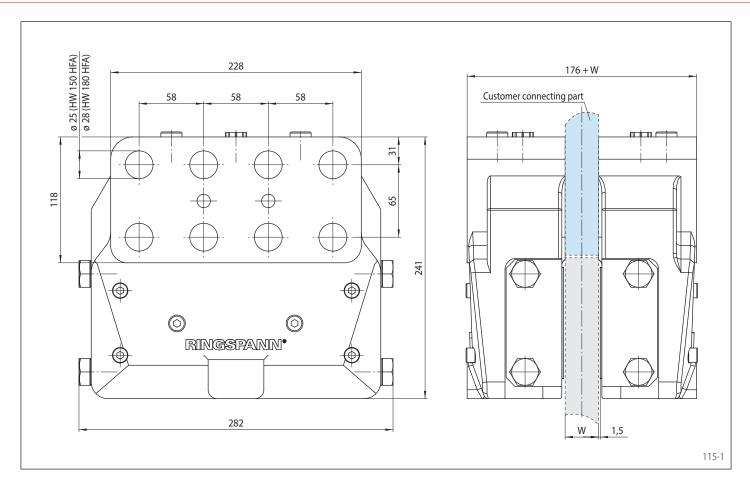

#### **Other features**

- High safety against leakage
- Painted with surface coating class C4-L according to ISO 12944
- The thickness of the customer connecting part results from the thickness of the brake disc W

#### Mounting