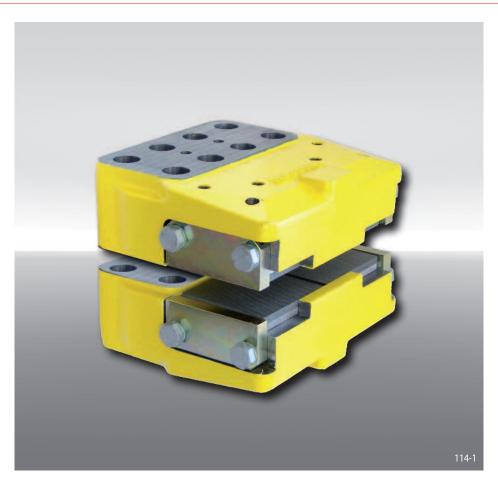

# Brake Calipers HW 150 HFA and HW 180 HFA

## hydraulically activated - spring released