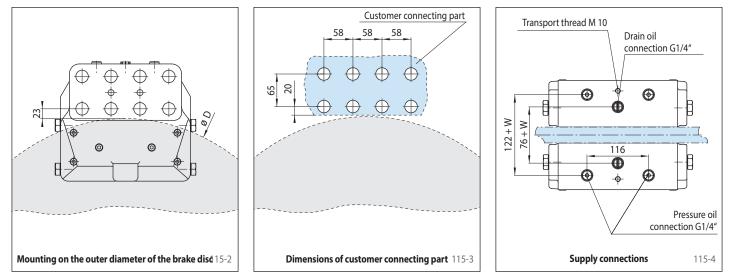

#### **Other features**

- High safety against leakage
- Painted with surface coating class C4-L according to ISO 12944
- The thickness of the customer connecting part results from the thickness of the brake disc W