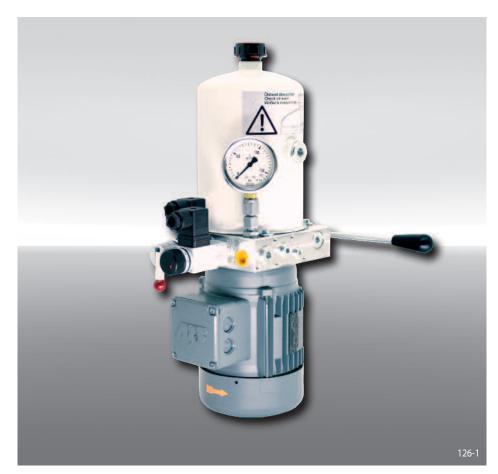

## Hydraulic Power Unit

- Compact design because of the cylindrical dimensions of the tank
- Optimized oil-connection of pressure side provided by two connection arranged at 90°
- Easy mounting because of two mounting possibilities; therefore, no complex mounting frames are required
- Inside and outside of the tank is oil-resistent powder-coated

Hydraulic Power Units can be made according to customers demand. Please fill out the "Questionnaire for selecting Brake Calipers" on page 134.