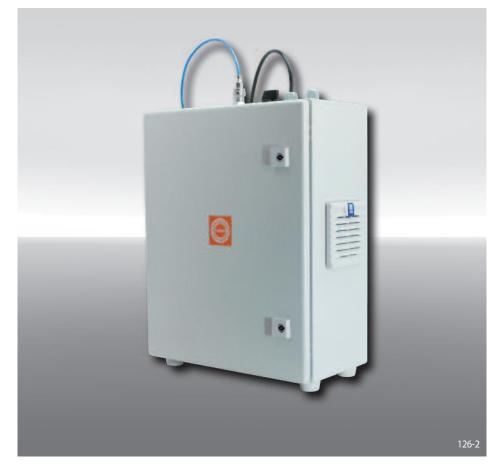

## **Pneumatic cabinet**

Suitable for brakes up to size 035, configuration according to customers demand.

Pneumatic components include:

- Compressor with 5 liter pressure storage for an output range of 0,5 to 6,0 bar
- Filter regulator unit, including condensate separator
- Valve
- Electric power unit 230 VAC

Cabinet size W x H x D - 400 x 500 x 210 mm

Pneumatic Cabinets can be made according to customers demand. Please fill out the "Questionnaire for selecting Brake Calipers" on page 134.