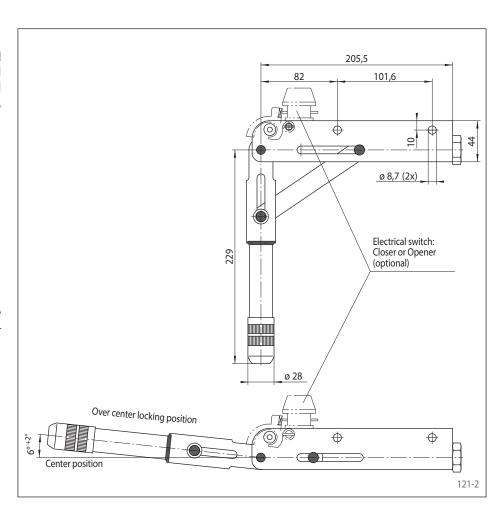

## **RCS® Hand Brake Lever B 50452**

The RCS® Hand Brake Lever B 50452 is used to operate Brake Calipers DV 020 FKM and DH 020 FKM as well as DV 020 MKM and DH 020 MKM in connection with a RCS® Cable.

Article Number: 4561-000001-R50452

## **Features**

- Two positions: "open" or "closed"
- · Over center locking
- Friction Block Wear compensation
- Attachment for RCS® Pull Cables
- Optional with electric switch (Closer or Opener) available