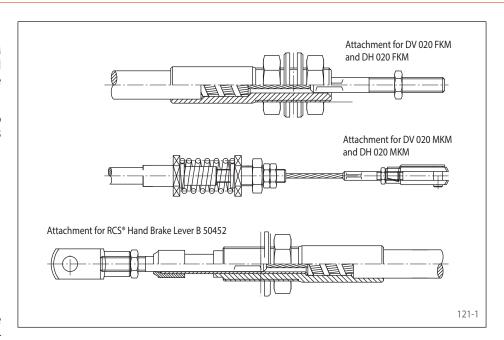

## **RCS® Pull Cable**

RCS® Pull Cable for Brake Calipers DV 020 FKM and DH 020 FKM as well as DV 020 MKM and DH 020 MKM are available in variable cable lengths.

Cable ends are designed for attachment to Brake Calipers or RCS® Hand Brake Lever B 50452.

## **Features**

- · Slide ease
- · Stainless steel inner member wrap
- Suitable for small bending radii
- · Galvanized steel elements
- · Stainless steel drawbar

An extensive product range of RCS® Remote Control Systems can be found in the "RCS® Remote Control System" catalogue.